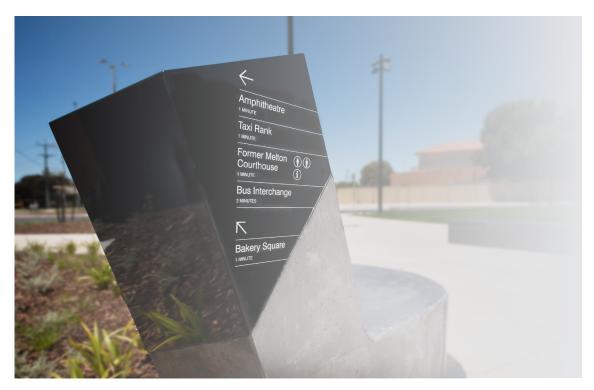

#### THE SOLUTION

In the town centre wayfinding was integrated into in situ concrete seating structures. The solution shifted the form of the seating from functional to sculptural, adding a strong design element to the landscape. Potential issues such as skate damage and climbing damage

were considered and mitigated through simple design solutions and materiality. The extended sign suite was informed by the town centre solution ensuring a cohesive and consistent communication and design. A detailed documentation package appropriate for fabrication and installation was developed and handed to the City of Melton.