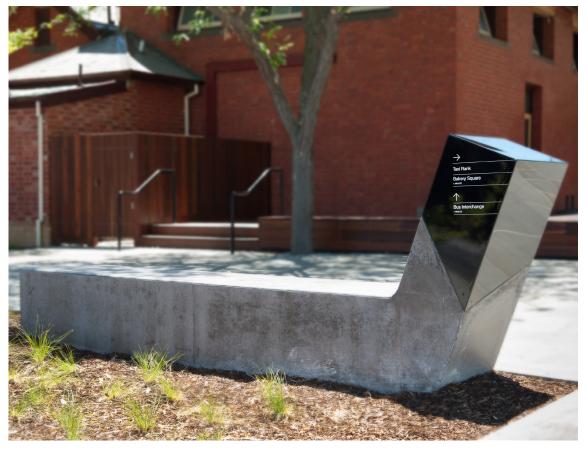

#### THE SOLUTION

In the town centre wayfinding was integrated into in situ concrete seating structures. The solution shifted the form of the seating from functional to sculptural, adding a strong design element to the landscape. Potential issues such as skate damage and climbing damage

were considered and mitigated through simple design solutions and materiality. The extended sign suite was informed by the town centre solution ensuring a cohesive and consistent communication and design. A detailed documentation package appropriate for fabrication and installation was developed and handed to the City of Melton.