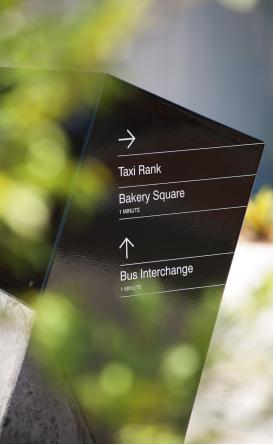

#### THE SOLUTION

In the town centre wayfinding was integrated into in situ concrete seating structures. The solution shifted the form of the seating from functional to sculptural, adding a strong design element to the landscape. Potential issues such as skate damage and climbing damage

were considered and mitigated through simple design solutions and materiality. The extended sign suite was informed by the town centre solution ensuring a cohesive and consistent communication and design. A detailed documentation package appropriate for fabrication and installation was developed and handed to the City of Melton.